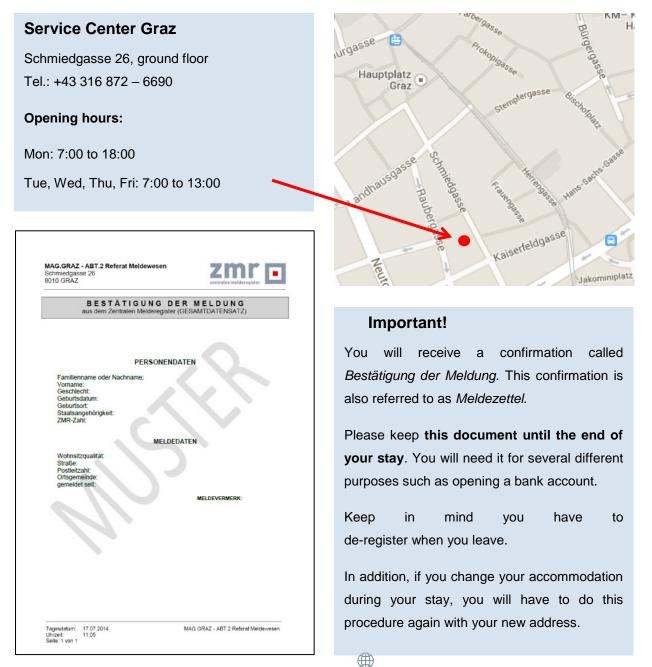

## **Registration with the City of Graz**

Persons living in Austria are required to register their address **within three days** of their arrival. The registration form is often referred to as *Meldezettel*. Please fill in out the form and have it signed by your landlord/ landlady.

## **Documents needed:**

- Duly completed and signed <u>application form</u> (Meldezettel)
- Passport or personal ID with which you entered Austria

Please submit the signed application form (Meldezettel) to the Service Center of the city of Graz.