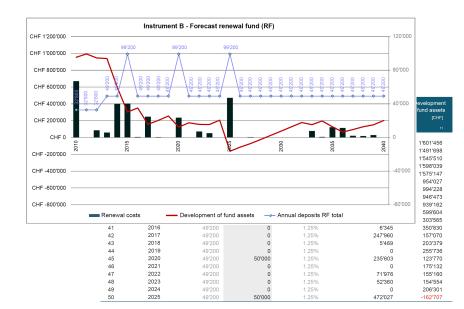

# **Tool 3: Instrument B – Entry mask referring to the retrofit renewal fund**

| Building age | Year | Annual<br>deposits RF Special payments |        | Annual<br>yield on deposits | Renewal costs         | Development<br>of fund assets |
|--------------|------|----------------------------------------|--------|-----------------------------|-----------------------|-------------------------------|
| [Years]      |      | [CHF/Jahr]                             |        | [%]                         | [Sum per year in CHF] | [CHF]                         |
| 1            | 2    | 3                                      | 4      | 6                           | 10                    | 11                            |
|              |      |                                        |        |                             |                       |                               |
| 30           | 2005 | 16'400                                 | 0      | 3.00%                       | 0                     | 1'601'456                     |
| 31           | 2006 | 32'800                                 | 0      | 2.75%                       | 187'500               | 1'491'698                     |
| 32           | 2007 | 32'800                                 | 0      | 2.50%                       | 17'100                | 1'545'510                     |
| 33           | 2008 | 32'800                                 | 0      | 1.25%                       | 0                     | 1'598'039                     |
| 34           | 2009 | 32'800                                 | 0      | 1.00%                       | 72'000                | 1'575'147                     |
| 35           | 2010 | 32'800                                 | 0      | 1.00%                       | 670'000               | 954'027                       |
| 36           | 2011 | 32'800                                 | 0      | 0.75%                       | 0                     | 994'228                       |
| 37           | 2012 | 32'800                                 | 0      | 0.50%                       | 85'690                | 946'473                       |
| 38           | 2013 | 49'200                                 | 0      | 0.25%                       | 59'000                | 939'162                       |
| 39           | 2014 | 49'200                                 | 0      | 1.25%                       | 401'112               | 599'604                       |
| 40           | 2015 | 49'200                                 | 50'000 | 1.25%                       | 403'974               | 303'565                       |
| 41           | 2016 | 49'200                                 | 0      | 1.25%                       | 6'345                 | 350'830                       |
| 42           | 2017 | 49'200                                 | 0      | 1.25%                       | 247'960               | 157'070                       |
| 43           | 2018 | 49'200                                 | 0      | 1.25%                       | 5'469                 | 203'379                       |
| 44           | 2019 | 49'200                                 | 0      | 1.25%                       | 0                     | 255'736                       |
| 45           | 2020 | 49'200                                 | 50'000 | 1.25%                       | 235'603               | 123'770                       |
| 46           | 2021 | 49'200                                 | 0      | 1.25%                       | 0                     | 175'132                       |
| 47           | 2022 | 49'200                                 | 0      | 1.25%                       | 71'976                | 155'160                       |
| 48           | 2023 | 49'200                                 | 0      | 1.25%                       | 52'360                | 154'554                       |
| 49           | 2024 | 49'200                                 | 0      | 1.25%                       | 0                     | 206'301                       |
| 50           | 2025 | 49'200                                 | 50'000 | 1.25%                       | 472'027               | -162'707                      |

#### **Tool 3: Instrument B – Forecast of retrofit renewal fund**