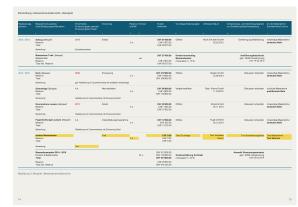

# **Tool 3: Instrument C – Overview of retrofit measures**

| Darstellung «              | Massnahmenübersicht» (Beispiel)<br>Measures                                               |                                                                |                                    |                           | Cost ba                                           | asis                                                         |                                  | Approval level                                                            | Required<br>quorum                          |
|----------------------------|-------------------------------------------------------------------------------------------|----------------------------------------------------------------|------------------------------------|---------------------------|---------------------------------------------------|--------------------------------------------------------------|----------------------------------|---------------------------------------------------------------------------|---------------------------------------------|
| Realisierungs-<br>zeitraum | Massnahmen(-pakete)<br>nach Bauteilgruppen/Bauteilen                                      | Errechnetes<br>Erneuerungsjahr gemäss<br>Erneuerungsterminplan | Einstufung                         | Reserve Honorar<br>und NK | Kosten-<br>positionen                             | Grundlage Kostenangabe                                       | Verfasser/Datum                  | Vorbereitungs- und Genehmigungsstufe<br>und Zielstellung Beschlussfassung | Art der Massnahme/<br>Erforderliches Quorum |
| 1                          | 2                                                                                         | 3                                                              | 4                                  | 5 6                       | 7                                                 | 8                                                            | 9                                | 10                                                                        | 11                                          |
| 2012 – 2013                | <b>Aufzug</b> ( <i>Beispiel</i> )<br>Reserve<br>Total                                     | 2013                                                           | Ersatz                             | 5 %                       | CHF 57'400.00<br>CHF 2'870.00<br>CHF 60'270.00    | Offerte                                                      | Hoch & Runter GmbH<br>05.02.2012 | Genehmigung Realisierung                                                  | notwendige Massnahme<br>einfaches Mehr      |
|                            | Bemerkung:                                                                                | Einzelmassnahme                                                |                                    |                           |                                                   |                                                              |                                  |                                                                           |                                             |
|                            | <b>Massnahme Total</b> <i>(Beispiel)</i><br>Nebenkosten<br>Reserve<br>Total inkl. Reserve |                                                                |                                    | inkl.                     | CHF 57'400.00<br>CHF 2'870.00<br>CHF 60'270.00    | Kostenvoranschlag<br>Bauhandwerker<br>(Genauigkeit +/- 10 %) |                                  | Ausführungsbeschluss<br>gem. StWE-Versammlung<br>vom 14.05.2013           |                                             |
|                            |                                                                                           |                                                                |                                    |                           |                                                   |                                                              |                                  |                                                                           |                                             |
| 2014–2018                  | <b>Dach</b> ( <i>Beispiel</i> )<br>Reserve<br>Total                                       | 2010                                                           | Erneuerung                         | 5 %                       | CHF 378'000.00<br>CHF 18'900.00<br>CHF 396'900.00 | Offerte                                                      | Muster GmbH<br>23.08.2013        | Diskussion Varianten                                                      | notwendige Massnahme<br>einfaches Mehr      |
|                            | Bemerkung:                                                                                | ggf. Realisierung im Zusamme                                   | enhang mit Installation Solaranlag | e                         |                                                   |                                                              |                                  |                                                                           |                                             |
|                            | <b>Solaranlage</b> ( <i>Beispiel</i> )<br>Reserve<br>Total                                | k.A.                                                           | Neuinstallation                    | 5 %                       | CHF 96'000.00<br>CHF 4'800.00<br>CHF 100'800.00   | Vergleichsofferte                                            | Gebr. Sonne GmbH<br>11.04.2012   | Diskussion Varianten                                                      | nützliche Massnahme<br>qualifiziertes Mehr  |
|                            | Bemerkung:                                                                                | Realisierung im Zusammenha                                     | ng mit Erneuerung Dach             |                           |                                                   |                                                              |                                  |                                                                           |                                             |
|                            | <b>Sonnenstoren aussen</b> ( <i>Beispiel</i> )<br>Reserve<br>Total                        | 2011                                                           | Ersatz                             | 5 %                       | CHF 26'500.00<br>CHF 1'325.00<br>CHF 27'825.00    | Offerte                                                      | blinzel GmbH<br>05.11.2013       | Diskussion Varianten                                                      | notwendige Massnahme<br>einfaches Mehr      |
|                            | Bemerkung:                                                                                | Realisierung im Zusammenha                                     | ng mit Erneuerung Dach             |                           |                                                   |                                                              |                                  |                                                                           |                                             |
|                            | <b>Fugendichtungen aussen</b> ( <i>Beispiel</i> )<br>Reserve<br>Total                     | k.A.                                                           | Instandhaltungsmassnahme           | 5 %                       | CHF 12'500.00<br>CHF 625.00<br>CHF 13'125.00      | Offerte                                                      | Fuge & Söhne<br>02.12.2013       | Diskussion Varianten                                                      | notwendige Massnahme<br>einfaches Mehr      |
|                            | Bemerkung:                                                                                | Realisierung im Zusammenha                                     | ng mit Erneuerung Dach             |                           |                                                   |                                                              |                                  |                                                                           |                                             |