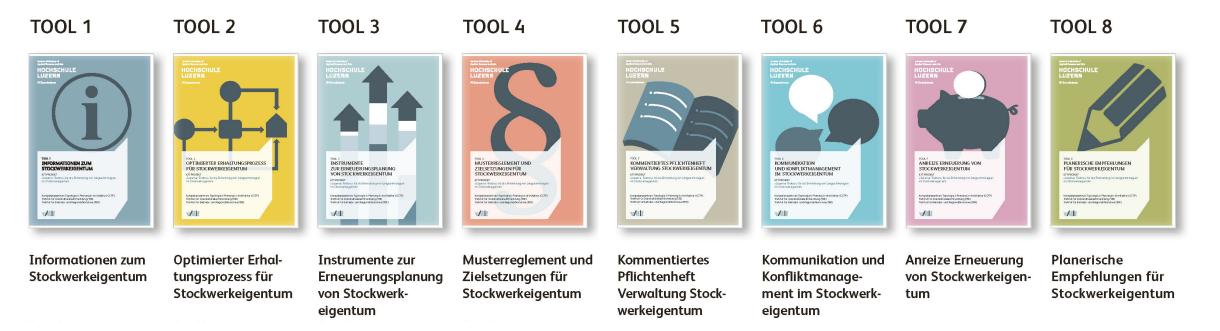

# **Tool 3 – Instruments for retrofit planning**

- Instrument A retrofit timetable (entry mask)
- Instrument B forecast and entry mask of the retrofit renewal fund
- Instrument C overview over retrofit measures

## **Tool 3: Instrument A – Entry mask for data referring to the retrofit timetable**

# **Tool 3: Instrument B – Entry mask referring to the retrofit renewal fund**

| Building age | Year | Annual<br>deposits RF Special payments |        | Annual<br>yield on deposits | Renewal costs         | Development<br>of fund assets |
|--------------|------|----------------------------------------|--------|-----------------------------|-----------------------|-------------------------------|
| [Years]      |      | [CHF/Jahr]                             |        | [%]                         | [Sum per year in CHF] | [CHF]                         |
| 1            | 2    | 3                                      | 4      | 6                           | 10                    | 11                            |
|              |      |                                        |        |                             |                       |                               |
| 30           | 2005 | 16'400                                 | 0      | 3.00%                       | 0                     | 1'601'456                     |
| 31           | 2006 | 32'800                                 | 0      | 2.75%                       | 187'500               | 1'491'698                     |
| 32           | 2007 | 32'800                                 | 0      | 2.50%                       | 17'100                | 1'545'510                     |
| 33           | 2008 | 32'800                                 | 0      | 1.25%                       | 0                     | 1'598'039                     |
| 34           | 2009 | 32'800                                 | 0      | 1.00%                       | 72'000                | 1'575'147                     |
| 35           | 2010 | 32'800                                 | 0      | 1.00%                       | 670'000               | 954'027                       |
| 36           | 2011 | 32'800                                 | 0      | 0.75%                       | 0                     | 994'228                       |
| 37           | 2012 | 32'800                                 | 0      | 0.50%                       | 85'690                | 946'473                       |
| 38           | 2013 | 49'200                                 | 0      | 0.25%                       | 59'000                | 939'162                       |
| 39           | 2014 | 49'200                                 | 0      | 1.25%                       | 401'112               | 599'604                       |
| 40           | 2015 | 49'200                                 | 50'000 | 1.25%                       | 403'974               | 303'565                       |
| 41           | 2016 | 49'200                                 | 0      | 1.25%                       | 6'345                 | 350'830                       |
| 42           | 2017 | 49'200                                 | 0      | 1.25%                       | 247'960               | 157'070                       |
| 43           | 2018 | 49'200                                 | 0      | 1.25%                       | 5'469                 | 203'379                       |
| 44           | 2019 | 49'200                                 | 0      | 1.25%                       | 0                     | 255'736                       |
| 45           | 2020 | 49'200                                 | 50'000 | 1.25%                       | 235'603               | 123'770                       |
| 46           | 2021 | 49'200                                 | 0      | 1.25%                       | 0                     | 175'132                       |
| 47           | 2022 | 49'200                                 | 0      | 1.25%                       | 71'976                | 155'160                       |
| 48           | 2023 | 49'200                                 | 0      | 1.25%                       | 52'360                | 154'554                       |
| 49           | 2024 | 49'200                                 | 0      | 1.25%                       | 0                     | 206'301                       |
| 50           | 2025 | 49'200                                 | 50'000 | 1.25%                       | 472'027               | -162'707                      |

#### **Tool 3: Instrument B – Forecast of retrofit renewal fund**

# **Tool 3: Instrument C – Overview of retrofit measures**

| Darstellung «              | Massnahmenübersicht» (Beispiel)<br>Measures                                               |                                                                |                                    |                           | Cost ba                                           | asis                                                         |                                  | Approval level                                                            | Required<br>quorum                          |
|----------------------------|-------------------------------------------------------------------------------------------|----------------------------------------------------------------|------------------------------------|---------------------------|---------------------------------------------------|--------------------------------------------------------------|----------------------------------|---------------------------------------------------------------------------|---------------------------------------------|
| Realisierungs-<br>zeitraum | Massnahmen(-pakete)<br>nach Bauteilgruppen/Bauteilen                                      | Errechnetes<br>Erneuerungsjahr gemäss<br>Erneuerungsterminplan | Einstufung                         | Reserve Honorar<br>und NK | Kosten-<br>positionen                             | Grundlage Kostenangabe                                       | Verfasser/Datum                  | Vorbereitungs- und Genehmigungsstufe<br>und Zielstellung Beschlussfassung | Art der Massnahme/<br>Erforderliches Quorum |
| 1                          | 2                                                                                         | 3                                                              | 4                                  | 5 6                       | 7                                                 | 8                                                            | 9                                | 10                                                                        | 11                                          |
| 2012 – 2013                | <b>Aufzug</b> ( <i>Beispiel</i> )<br>Reserve<br>Total                                     | 2013                                                           | Ersatz                             | 5 %                       | CHF 57'400.00<br>CHF 2'870.00<br>CHF 60'270.00    | Offerte                                                      | Hoch & Runter GmbH<br>05.02.2012 | Genehmigung Realisierung                                                  | notwendige Massnahme<br>einfaches Mehr      |
|                            | Bemerkung:                                                                                | Einzelmassnahme                                                |                                    |                           |                                                   |                                                              |                                  |                                                                           |                                             |
|                            | <b>Massnahme Total</b> <i>(Beispiel)</i><br>Nebenkosten<br>Reserve<br>Total inkl. Reserve |                                                                |                                    | inkl.                     | CHF 57'400.00<br>CHF 2'870.00<br>CHF 60'270.00    | Kostenvoranschlag<br>Bauhandwerker<br>(Genauigkeit +/- 10 %) |                                  | Ausführungsbeschluss<br>gem. StWE-Versammlung<br>vom 14.05.2013           |                                             |
|                            |                                                                                           |                                                                |                                    |                           |                                                   |                                                              |                                  |                                                                           |                                             |
| 2014–2018                  | <b>Dach</b> ( <i>Beispiel</i> )<br>Reserve<br>Total                                       | 2010                                                           | Erneuerung                         | 5 %                       | CHF 378'000.00<br>CHF 18'900.00<br>CHF 396'900.00 | Offerte                                                      | Muster GmbH<br>23.08.2013        | Diskussion Varianten                                                      | notwendige Massnahme<br>einfaches Mehr      |
|                            | Bemerkung:                                                                                | ggf. Realisierung im Zusamme                                   | enhang mit Installation Solaranlag | e                         |                                                   |                                                              |                                  |                                                                           |                                             |
|                            | <b>Solaranlage</b> ( <i>Beispiel</i> )<br>Reserve<br>Total                                | k.A.                                                           | Neuinstallation                    | 5 %                       | CHF 96'000.00<br>CHF 4'800.00<br>CHF 100'800.00   | Vergleichsofferte                                            | Gebr. Sonne GmbH<br>11.04.2012   | Diskussion Varianten                                                      | nützliche Massnahme<br>qualifiziertes Mehr  |
|                            | Bemerkung:                                                                                | Realisierung im Zusammenha                                     | ng mit Erneuerung Dach             |                           |                                                   |                                                              |                                  |                                                                           |                                             |
|                            | <b>Sonnenstoren aussen</b> ( <i>Beispiel</i> )<br>Reserve<br>Total                        | 2011                                                           | Ersatz                             | 5 %                       | CHF 26'500.00<br>CHF 1'325.00<br>CHF 27'825.00    | Offerte                                                      | blinzel GmbH<br>05.11.2013       | Diskussion Varianten                                                      | notwendige Massnahme<br>einfaches Mehr      |
|                            | Bemerkung:                                                                                | Realisierung im Zusammenha                                     | ng mit Erneuerung Dach             |                           |                                                   |                                                              |                                  |                                                                           |                                             |
|                            | <b>Fugendichtungen aussen</b> ( <i>Beispiel</i> )<br>Reserve<br>Total                     | k.A.                                                           | Instandhaltungsmassnahme           | 5 %                       | CHF 12'500.00<br>CHF 625.00<br>CHF 13'125.00      | Offerte                                                      | Fuge & Söhne<br>02.12.2013       | Diskussion Varianten                                                      | notwendige Massnahme<br>einfaches Mehr      |
|                            | Bemerkung:                                                                                | Realisierung im Zusammenha                                     | ng mit Erneuerung Dach             |                           |                                                   |                                                              |                                  |                                                                           |                                             |