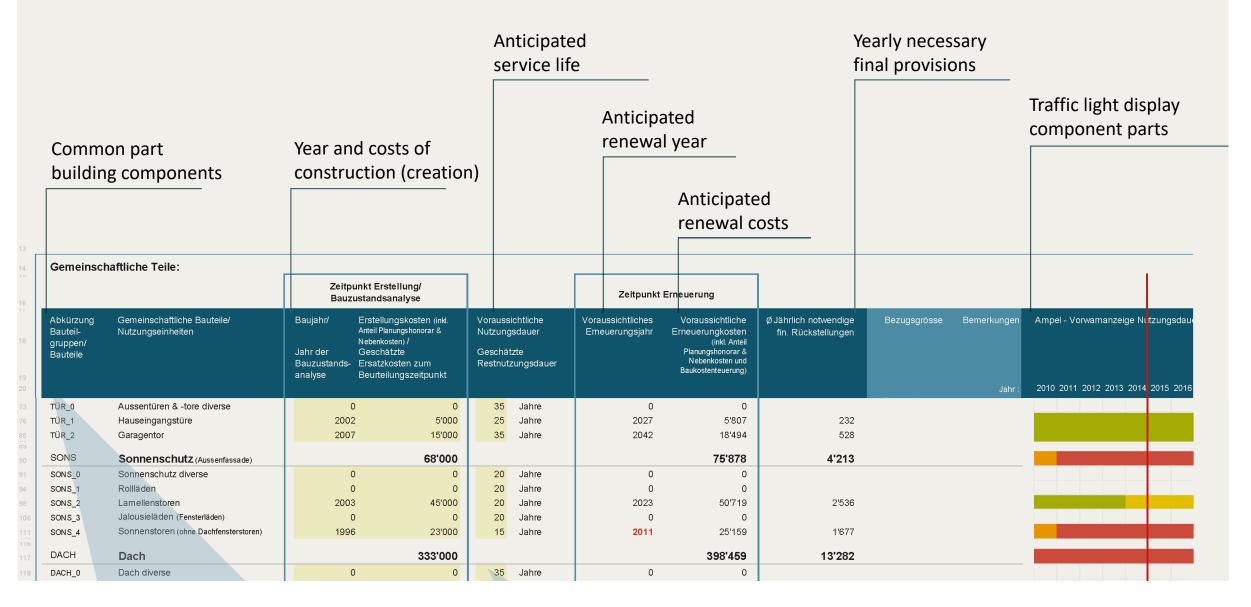

| Community parts                             |                                                |                      | Cost Time<br>Creation<br>Structural condition analysis                                                                                          |                                                                    |                                      | Costs<br>Time of<br>creation                                                                                  | Ø Yearly<br>necessary final<br>provisions  |  | Traffic light<br>caution display<br>component parts                                                              |  |
|---------------------------------------------|------------------------------------------------|----------------------|-------------------------------------------------------------------------------------------------------------------------------------------------|--------------------------------------------------------------------|--------------------------------------|---------------------------------------------------------------------------------------------------------------|--------------------------------------------|--|------------------------------------------------------------------------------------------------------------------|--|
| Gemeinsc                                    | haftliche Telle:                               | Zeitp                | akt Cotellung/                                                                                                                                  |                                                                    |                                      | Emouruna                                                                                                      | 1                                          |  | 1                                                                                                                |  |
| Abkarsung<br>Bautok-<br>gsuppen/<br>Bautoke | Gemainschaffiche Bautele/<br>Nutrungseinheiten | Baujahri<br>Jahr dur | estandismalyse<br>Entanlungskosten pes<br>Antel Parungshonore 6<br>Heinestuster(J)<br>Coschritiste<br>Emetrikosten zum<br>Beurteikungszeitpunkt | Vorausichtliche<br>Naturgsdauer<br>Geschätzte<br>Restrukturgsdauer | Vacuusichtliches<br>Executionagijahr | Varaussichtliche<br>Eitseuerungkosten<br>Jest zwei<br>Penargeboerer &<br>Notertaates und<br>Eindosteiteuerung | p Jahrlich natvendige<br>Im Nockstellungen |  | nanzeige für Ezungedausrende Blautelle                                                                           |  |
|                                             |                                                |                      |                                                                                                                                                 |                                                                    |                                      |                                                                                                               |                                            |  |                                                                                                                  |  |
| FASS                                        | Aussenfassade                                  |                      | 450'000                                                                                                                                         |                                                                    |                                      | 554'907                                                                                                       | 15'852                                     |  |                                                                                                                  |  |
| FENS                                        | Fenster                                        |                      | 150'000                                                                                                                                         |                                                                    |                                      | 184'936                                                                                                       | 5'284                                      |  | and the second |  |
| TOR                                         | Aussentüren & -tore                            |                      | 20'000                                                                                                                                          |                                                                    |                                      | 24'300                                                                                                        | 761                                        |  |                                                                                                                  |  |
| SONS                                        | Somenschutz (Assertassate)                     |                      | 68'000                                                                                                                                          |                                                                    |                                      | 75'878                                                                                                        | 4'213                                      |  |                                                                                                                  |  |
| DACH                                        | Dach                                           |                      | 232.000                                                                                                                                         |                                                                    |                                      | 396'459                                                                                                       | 13'202                                     |  | and the second |  |
| AUF23                                       | Autzug                                         |                      | 59'000                                                                                                                                          |                                                                    |                                      | 70'598                                                                                                        | 2'363                                      |  |                                                                                                                  |  |
| BALK                                        | Balkone                                        |                      | 149'700                                                                                                                                         |                                                                    |                                      | 2041017                                                                                                       | 4'126                                      |  |                                                                                                                  |  |
| STARS                                       | Starkstrom                                     |                      | 110'000                                                                                                                                         |                                                                    |                                      | 144'027                                                                                                       | 3'182                                      |  |                                                                                                                  |  |
| ELEK                                        | Elektrogeräte                                  |                      | 5'100                                                                                                                                           |                                                                    |                                      | 5'579                                                                                                         | 372                                        |  |                                                                                                                  |  |
| SWADS                                       | Schwachstrom                                   |                      | 220'000                                                                                                                                         |                                                                    |                                      | 247'960                                                                                                       | 12'398                                     |  |                                                                                                                  |  |
| BRAND                                       | Brandschutz / Brandsicherheit                  |                      | 690                                                                                                                                             |                                                                    |                                      | 877                                                                                                           | 22                                         |  |                                                                                                                  |  |
| HEIZ                                        | Heizungsanlage                                 |                      | 180'000                                                                                                                                         |                                                                    |                                      | 235'603                                                                                                       | 5'236                                      |  |                                                                                                                  |  |
| LUFT                                        | Lufttechnische Anlagen                         |                      | 95'000                                                                                                                                          |                                                                    |                                      | 120'682                                                                                                       | 3'017                                      |  |                                                                                                                  |  |
| WASS                                        | Wasseranlage                                   |                      | 296'250                                                                                                                                         |                                                                    |                                      | 3587068                                                                                                       | 8'113                                      |  |                                                                                                                  |  |
| 3.68                                        | Gasanlage                                      |                      | 5'690                                                                                                                                           |                                                                    |                                      | 61809                                                                                                         | 227                                        |  |                                                                                                                  |  |
| елясн                                       | Treppenhaus & Erschliessung                    |                      | 468'000                                                                                                                                         |                                                                    |                                      | 589'267                                                                                                       | 16'181                                     |  |                                                                                                                  |  |
| AUTO                                        | Autoeinstellhalle                              |                      | 120'010                                                                                                                                         |                                                                    |                                      | 152'454                                                                                                       | 3'811                                      |  |                                                                                                                  |  |
| ANSCH                                       | Hausanachlussraum                              |                      | 16'500                                                                                                                                          |                                                                    |                                      | 20'343                                                                                                        | 0                                          |  |                                                                                                                  |  |
| GEMRA                                       | Gemeinschaftsraum                              |                      | 32,800                                                                                                                                          |                                                                    |                                      | 41'028                                                                                                        | 1'307                                      |  |                                                                                                                  |  |
| VELO                                        | Veloraum                                       |                      | 12'000                                                                                                                                          |                                                                    |                                      | 14795                                                                                                         | 423                                        |  |                                                                                                                  |  |
| LAGER                                       | Lager-, Abstell-, Geräteraum                   |                      | 0                                                                                                                                               |                                                                    |                                      | 0                                                                                                             | 0                                          |  |                                                                                                                  |  |
| GEMNU                                       | Gem. Nutzungseinheit diverse                   |                      | 0                                                                                                                                               |                                                                    |                                      | 0                                                                                                             | 0                                          |  |                                                                                                                  |  |
| AUSA                                        | Aussenanlagen Grundsbück                       |                      | 139/800                                                                                                                                         |                                                                    |                                      | 172'011                                                                                                       | 5'144                                      |  |                                                                                                                  |  |

## **Tool 3: Instrument A – Entry mask for data referring to the retrofit timetable**