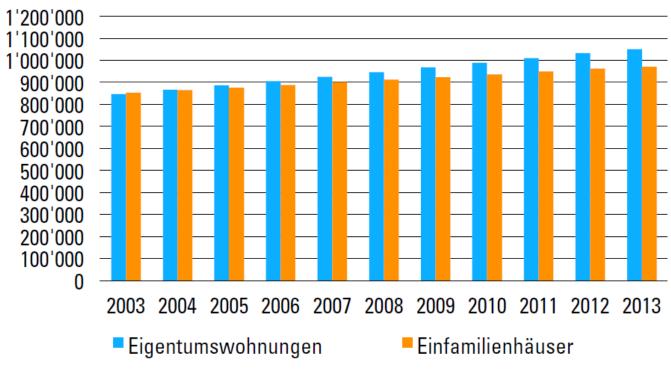

## **Situation in Switzerland**

- Strata property has been recognized as a form of ownership in Switzerland since 1965
- Almost 30% of homeowners live in strata property, tendency rising

#### Anzahl Einheiten

Quelle: Wüest & Partner AG, Podium Swiss Real Estate Institute, 5.2.15