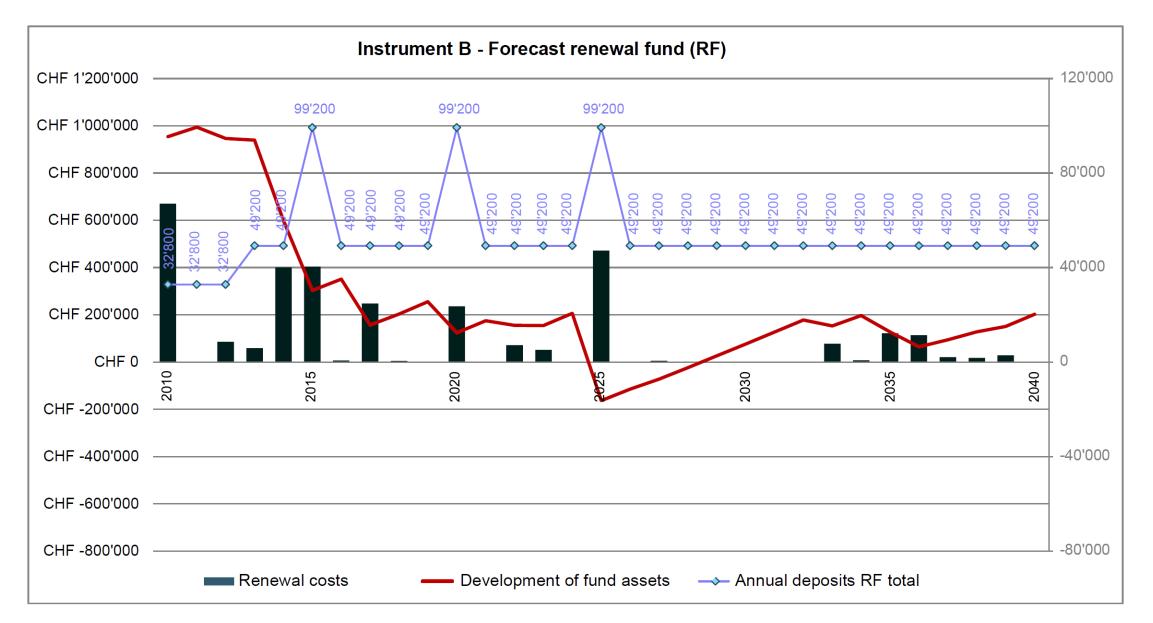

# **Tool 3: Instrument B – Entry mask referring to the retrofit renewal fund**

| Building age | Year | Annual<br>deposits RF Special payments |        | Annual<br>yield on deposits | Renewal costs         | Development<br>of fund assets |
|--------------|------|----------------------------------------|--------|-----------------------------|-----------------------|-------------------------------|
| [Years]      |      | [CHF/Jahr]                             |        | [%]                         | [Sum per year in CHF] | [CHF]                         |
| 1            | 2    | 3                                      | 4      | 6                           | 10                    | 11                            |
|              |      |                                        |        |                             |                       |                               |
| 30           | 2005 | 16'400                                 | 0      | 3.00%                       | 0                     | 1'601'456                     |
| 31           | 2006 | 32'800                                 | 0      | 2.75%                       | 187'500               | 1'491'698                     |
| 32           | 2007 | 32'800                                 | 0      | 2.50%                       | 17'100                | 1'545'510                     |
| 33           | 2008 | 32'800                                 | 0      | 1.25%                       | 0                     | 1'598'039                     |
| 34           | 2009 | 32'800                                 | 0      | 1.00%                       | 72'000                | 1'575'147                     |
| 35           | 2010 | 32'800                                 | 0      | 1.00%                       | 670'000               | 954'027                       |
| 36           | 2011 | 32'800                                 | 0      | 0.75%                       | 0                     | 994'228                       |
| 37           | 2012 | 32'800                                 | 0      | 0.50%                       | 85'690                | 946'473                       |
| 38           | 2013 | 49'200                                 | 0      | 0.25%                       | 59'000                | 939'162                       |
| 39           | 2014 | 49'200                                 | 0      | 1.25%                       | 401'112               | 599'604                       |
| 40           | 2015 | 49'200                                 | 50'000 | 1.25%                       | 403'974               | 303'565                       |
| 41           | 2016 | 49'200                                 | 0      | 1.25%                       | 6'345                 | 350'830                       |
| 42           | 2017 | 49'200                                 | 0      | 1.25%                       | 247'960               | 157'070                       |
| 43           | 2018 | 49'200                                 | 0      | 1.25%                       | 5'469                 | 203'379                       |
| 44           | 2019 | 49'200                                 | 0      | 1.25%                       | 0                     | 255'736                       |
| 45           | 2020 | 49'200                                 | 50'000 | 1.25%                       | 235'603               | 123'770                       |
| 46           | 2021 | 49'200                                 | 0      | 1.25%                       | 0                     | 175'132                       |
| 47           | 2022 | 49'200                                 | 0      | 1.25%                       | 71'976                | 155'160                       |
| 48           | 2023 | 49'200                                 | 0      | 1.25%                       | 52'360                | 154'554                       |
| 49           | 2024 | 49'200                                 | 0      | 1.25%                       | 0                     | 206'301                       |
| 50           | 2025 | 49'200                                 | 50'000 | 1.25%                       | 472'027               | -162'707                      |

#### **Tool 3: Instrument B – Forecast of retrofit renewal fund**