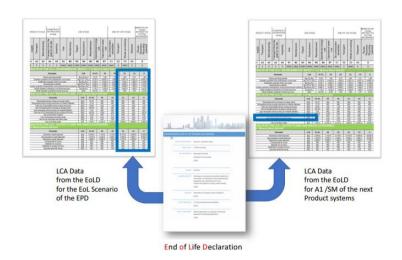

## What is the content of an EoLD? Document and dataset

- They provide the LCA results for the end-of-life of a building product or demolition material.
- The EoLD are stand-alone declarations/documents/datasets that provide the information needed for modules C and D of an EPD.
- The EoLDs are created by the recycling and disposal companies.
- Besides the LCA results they contain additional data that describe the requirements of the recycling process (delivery condition, impurities and contaminations, logistical aspects).

#### Harmonised format for communication between the acteurs