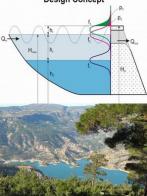

### Status quo:

This software generates the geometry of arch dams based on topographical data. This geometry acts as basis for design drawings and furthermore, for the creation of solid bodies which are used in structural calculations with the Finite-Element Method.