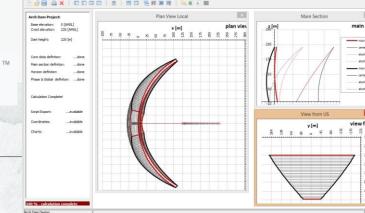

### Status quo:

This software generates the geometry of arch dams based on topographical data. This geometry acts as basis for design drawings and furthermore, for the creation of solid bodies which are used in structural calculations with the Finite-Element Method.