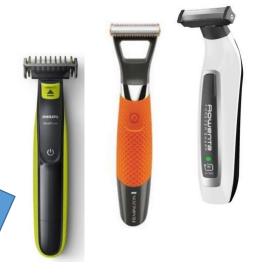

## **FUTURE CONCEPT OF SHAVING AND STYLING**

New type of electric shavers have been launched. This new generation appears like conventional shavers (like Gilette etc.) but have "typical" electric shaving blades with multipurpose use. All of them share the same dilemma as there is no close shave possible and a stubble beard remains.